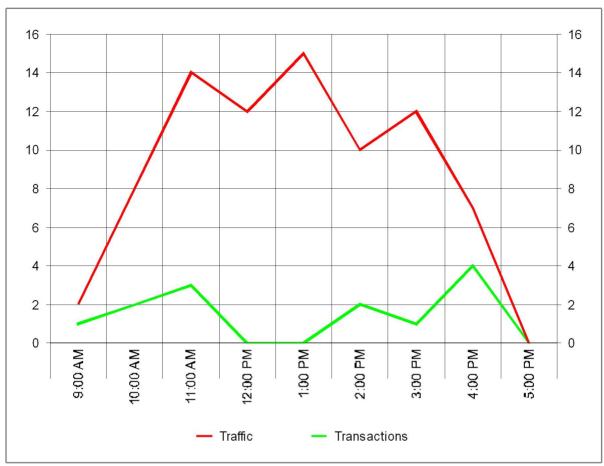

Activity ÷ 2

On this date: 22/07/2005 All sensors selected

Sales exclude GST

| Time     | Sales    | Transactions | Dollars per<br>Transaction | People | Dollars per<br>Person | Conversion<br>Rate |
|----------|----------|--------------|----------------------------|--------|-----------------------|--------------------|
| 8:00 AM  | \$0.00   | 0            | \$0.00                     | 0      | \$0.00                | 0.0%               |
| 9:00 AM  | \$18.64  | 1            | \$18.64                    | 2      | \$9.32                | 50.%               |
| 10:00 AM | \$127.25 | 2            | \$63.63                    | 8      | \$15.91               | 25.%               |
| 11:00 AM | \$60.91  | 3            | \$20.30                    | 14     | \$4.35                | 21.4%              |
| 12:00 PM | \$0.00   | 0            | \$0.00                     | 12     | \$0.00                | 0.0%               |
| 1:00 PM  | \$0.00   | 0            | \$0.00                     | 15     | \$0.00                | 0.0%               |
| 2:00 PM  | \$16.36  | 2            | \$8.18                     | 10     | \$1.64                | 20.%               |
| 3:00 PM  | \$112.27 | 1            | \$112.27                   | 12     | \$9.36                | 8.3%               |
| 4:00 PM  | \$100.46 | 4            | \$25.12                    | 7      | \$14.35               | 57.1%              |
| 5:00 PM  | \$0.00   | 0            | \$0.00                     | 0      | \$0.00                | 0.0%               |
| Totals   | \$435.89 | 13           | \$33.53                    | 80     | \$5.45                | 16.3%              |